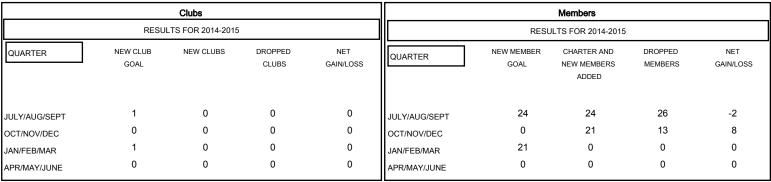

## GOALS AND ACTUAL NEW CLUBS CUMULATIVE

## GOALS AND ACTUAL MEMBERS CUMULATIVE

| - CURRENT YEAR GOALS FOR NEW |  |
|------------------------------|--|
| MEMBERS                      |  |

CURRENT YEAR ACTUAL MEMBERS

| DROPPED CLUBS: 0 |    |
|------------------|----|
| DROPPED MEMBERS  |    |
| DECEASED         | 6  |
| CLUB CANCELLED   | 0  |
| OTHER            | 33 |
| TOTAL            | 39 |