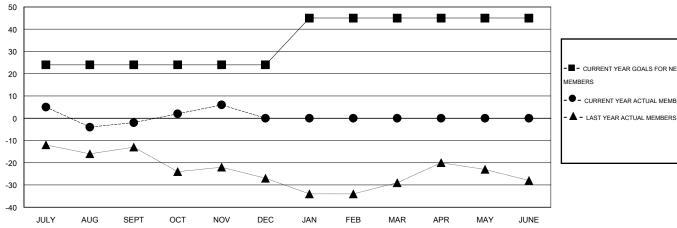

## GOALS AND ACTUAL MEMBERS CUMULATIVE

| - CURRENT YEAR GOALS FOR NEW |  |
|------------------------------|--|
| MEMBERS                      |  |

CURRENT YEAR ACTUAL MEMBERS

| DROPPED CLUBS: 0 |    |
|------------------|----|
| DROPPED MEMBERS  |    |
| DECEASED         | 6  |
| CLUB CANCELLED   | 0  |
| OTHER            | 33 |
| TOTAL            | 39 |